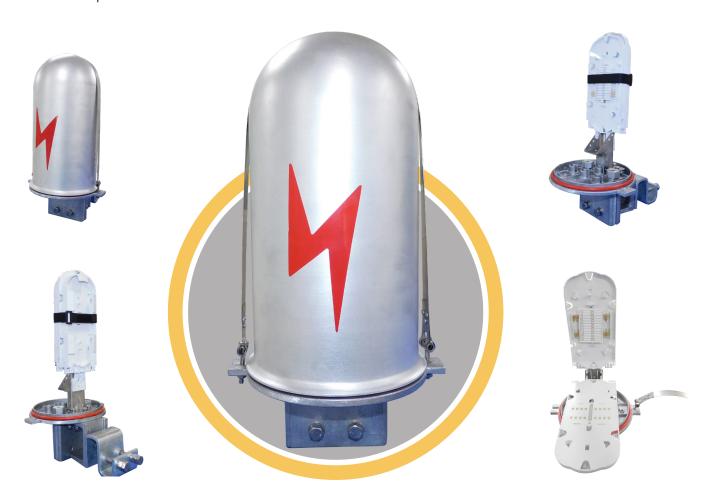

## Joint box

The products are applicable for connection protection of optical cables, with the functions of direct and branch connection, with the maximum of 6 optical cables, for overhead poles and tower structure.

## **Product features**

- Application OPGW←→OFAC←→OPGW
- Suitable cable diameter (mm) 9 to 19 mm
- Number of cable entry max 6
- Maximum number of splice tray upto 8
- Number of splicing per tray upto 24 fibers
- External diameter (mm) (H) 460 x (Ø) 200
- Cable sealing type mechanical
- Ingress Protection IP 66
- Environment temperature 40°C to +65°C
- Type tested as per IEC
- Robust design
- Tiltable Trays allow ease of installation in the field